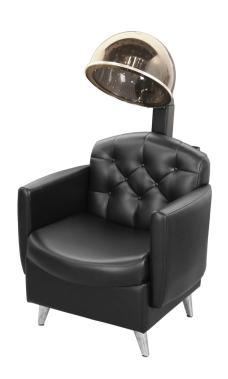

# ASHTON DRYFR CHAIR

### SKU:7120D

The Ashton Dryer Chair with classic tufted upholstery and refined style will bring a timeless elegance to any salon or spa. The padded seat and back allow for optimal comfort, while the Collins Sol-Air dryer with exact temperature control give you what you need.