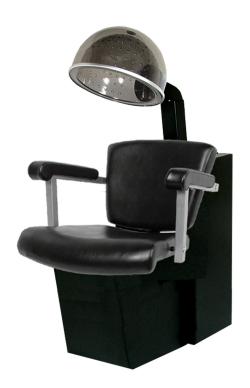

# collins VITTORIA DRYFR CHAIR

## SKU:7620D

Experience the ultimate in comfort, style, and durability with the Vittoria Dryer Chair, complete with the Collins Solair Dryer. Impeccably crafted with steel arms, plush foam, and expert tailoring, this European-inspired salon chair is a must-have for any salon.

# **TECHNICAL INFORMATION**

- ٠ Width between the arms 22.5"
- Width outside the arms 28" •
- Height to the top of the hood bent down 48"-57" •
- Height to the top of back 33"
  Height to the top of seat 20"
- Depth of seat 20"
- Overall depth 31.5"