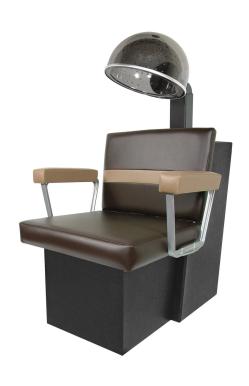

# TARESS DRYER CHAIR

#### SKU:9820D

Bold, yet simple, the Taress Dryer Chair is made to make an impression while remaining understated. Its clean lines and accents mean that it can be paired with any décor scheme. With its shape and thick cushioning, this chair provides comfort for all-day use. A signature stripe in the back cushion and upholstered armrests compliment the square back and seat of the overall look.

While any two colors can be used, pictured are our favorite combinations. Standard with the Collins Sol-Air Dryer.

#### TECHNICAL INFORMATION

- Width between the arms 21"
- Width outside the arms 26"
- Height to the top of the hood bent down 48"-57" "
- Height to the top of back 32"
- Height to the top of seat 18"
- Depth of seat 20"
- Overall depth 32"