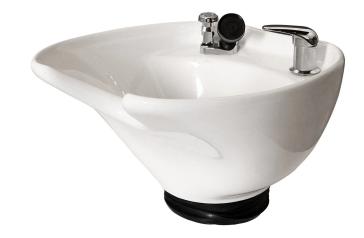

## SKU:CB86-W

The CB86 Porcelain Tilting Shampoo Bowl is a combination of innovative styling and ergonomic functionality. The bowl's tilt feature provides client comfort, while the ergonomically shaped and positioned bowl allows the stylist to remain in a stable working position.

## TECHNICAL INFORMATION

- Measures: Large 20"W x 22"D x 11 1/2"H
- Reliable tilt mechanism that allows 6" of adjustment
- 570 Faucet
- Spray hose
- Vacuum breaker
- Drain assembly
- Hair strainer
- Flexible tail stock
- UPC approved
- Shown w/ optional neck rest in second picture