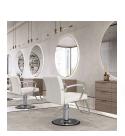

#### SKU:E1014A

The Elle II Styling Station offers the ultimate storage solution for all your styling tools, with ample space for even large tools. Its sleek and modern design adds a touch of elegance to any salon, while its floating style makes it visually appealing. Keep your space clutter-free with this simple yet functional styling station.