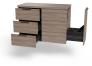

## TECHNICAL INFORMATION

- Measures: 34 13/16"W x 15 1/2"D x 25"H
- 3 full extension drawers
- Side drawer tool panel
  - Blow dryer
    - Clipper Pocket
  - 1" Curling iron2" Curling irons
  - Flat iron
- Latta Pulls